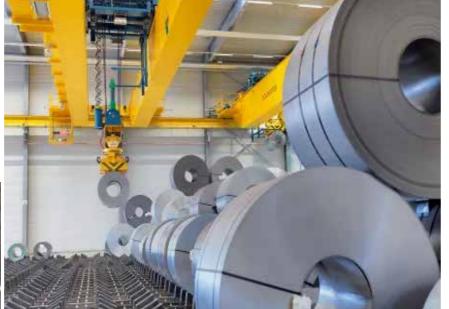

Lifting lugs and coil lifting hooks (C-Hooks)

are designed for the safe and efficient handling of coils, rolls, and other round loads. They are customizable to meet the specific needs of your business, and can be equipped with safety devices such as load indicators, limiting switches, and anti-collision systems. we are dedicated to providing our customers

# **Crane Components**

**Rubber Buffer** 

a subsidiary of WINCHY holding

C-Hooks

**Lifting Slings and Accessories** 

**Lifting Forks** 

**Clamps & Lifting Lugs** 

**Magnets** 