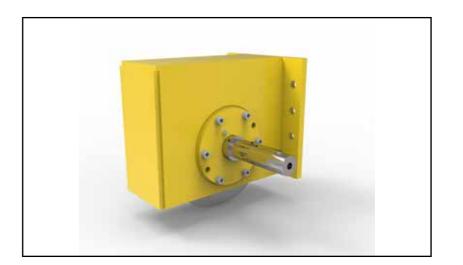

# **Crane Components**

Power Supply - busbar System

Power Supply - Cable Reel Drum

Festoon System - Power Supply

Festoon System – Control Supply

**Control Pendant Station** 

**Control Pendant Cable** 

**Travel Drive** 