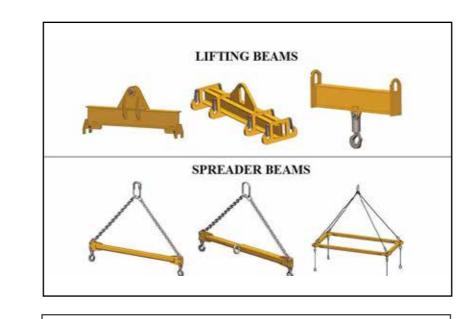

## **Underhook Attachments**

Lifting beams and lifting forks are also customizable to meet the specific needs of your business. They are designed for easy and safe handling of heavy and bulky loads, and are suitable for use in various industries such as construction, manufacturing, and logistics.