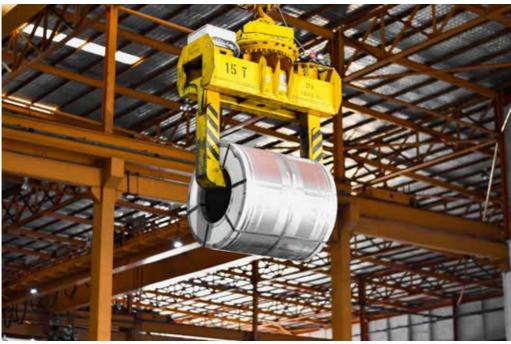

Lifting lugs and coil lifting hooks (C-Hooks)

are designed for the safe and efficient handling of coils, rolls, and other round loads. They are customizable to meet the specific needs of your business, and can be equipped with safety devices such as load indicators, limiting switches, and anti-collision systems. we are dedicated to providing our customers

# **Crane Components**

**Rubber Buffer** 

a subsidiary of WINCHY holding

C-Hooks

**Lifting Slings and Accessories** 

**Lifting Forks** 

**Clamps & Lifting Lugs** 

**Magnets** 