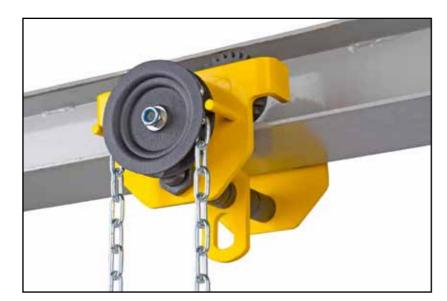

a subsidiary of WINCHY holding

Hoist

Steel Girder

Steel Rails

**Travel Drive** 

Steel Beam

Wheel Block

a subsidiary of WINCHY holding
Page- 19

**Pushed Trolley** 

**Geared Trolley** 

**Control Cabin** 

**Control Panel** 

Variable Frequency Drive - VFD