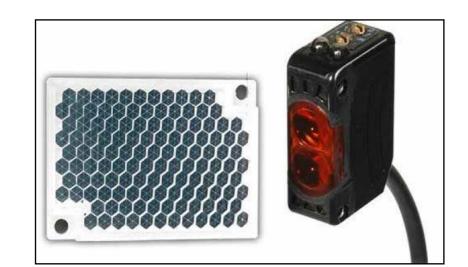

# **Crane Components**

Radio Remote Control – Push Button

a subsidiary of WINCHY holding

**Anti-Collision Device** 

**Load Display** 

**Load Cell** 

**Travel Limit Switch** 

**End Stopper** 