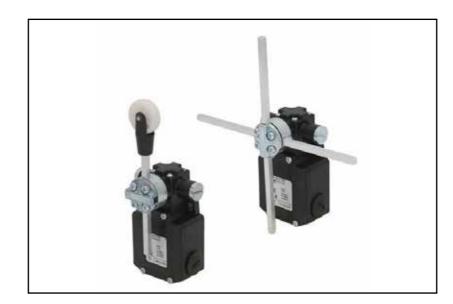

# **Crane Components**

Radio Remote Control – Push Button

a subsidiary of WINCHY holding

**Anti-Collision Device** 

**Load Display** 

**Load Cell** 

**Travel Limit Switch** 

**End Stopper** 