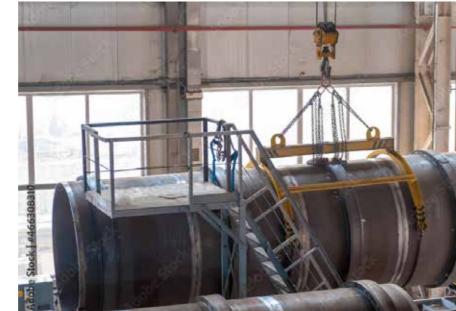

## **Underhook Attachments**

Lifting beams and lifting forks are also customizable to meet the specific needs of your business. They are designed for easy and safe handling of heavy and bulky loads, and are suitable for use in various industries such as construction, manufacturing, and logistics.

Lifting lugs and coil lifting hooks (C-Hooks)

are designed for the safe and efficient handling of coils, rolls, and other round loads. They are customizable to meet the specific needs of your business, and can be equipped with safety devices such as load indicators, limiting switches, and anti-collision systems. we are dedicated to providing our customers

with the highest quality crane underhook attachments. With our expertise, quality products, and commitment to customer service, we are confident that we can help you to achieve your goals. Contact us today to learn more about how we can help your business.