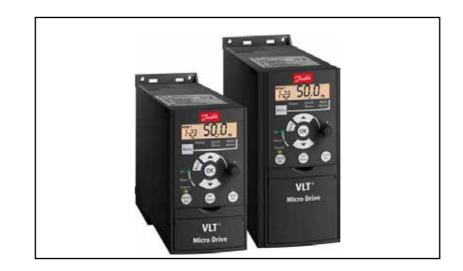

**Pushed Trolley** 

**Geared Trolley** 

**Control Cabin** 

**Control Panel** 

Variable Frequency Drive - VFD