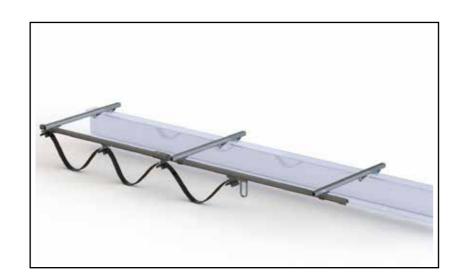

# **Crane Components**

Power Supply - busbar System

Power Supply - Cable Reel Drum

Festoon System - Power Supply

Festoon System – Control Supply

**Control Pendant Station** 

**Control Pendant Cable** 

**Travel Drive** 