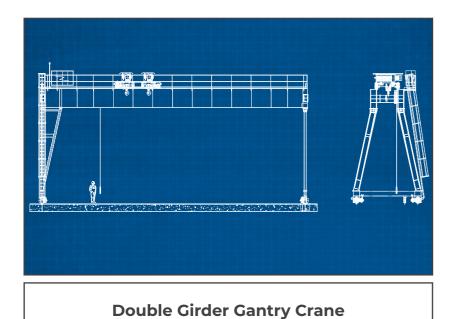

# **Double Girder Cranes**

- Double Girder Overhead Top Running Crane
- Double Girder Overhead Suspension Crane
- Double Girder Light Crane
- Double Girder Jib Crane Floor Mounted
- Double Girder Jib Crane Wall Mounted
- Double Girder Gantry Crane
- Double Girder Semi Gantry Crane