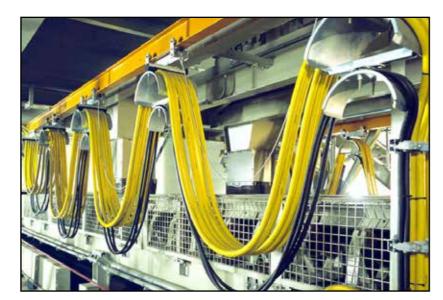

# **Crane Components**

Power Supply - busbar System

Power Supply - Cable Reel Drum

Festoon System - Power Supply

Festoon System – Control Supply

**Control Pendant Station** 

**Control Pendant Cable** 

**Travel Drive** 