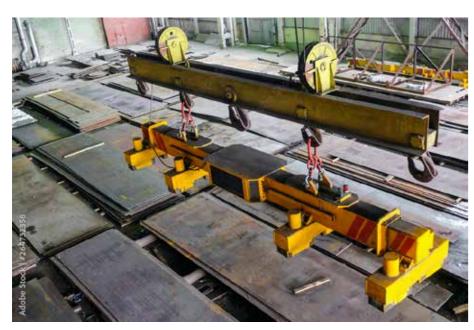

## **Underhook Attachments**

Lifting beams and lifting forks are also customizable to meet the specific needs of your business. They are designed for easy and safe handling of heavy and bulky loads, and are suitable for use in various industries such as construction, manufacturing, and logistics.

Lifting lugs and coil lifting hooks (C-Hooks)

are designed for the safe and efficient handling of coils, rolls, and other round loads. They are customizable to meet the specific needs of your business, and can be equipped with safety devices such as load indicators, limiting switches, and anti-collision systems. we are dedicated to providing our customers

with the highest quality crane underhook attachments. With our expertise, quality products, and commitment to customer service, we are confident that we can help you to achieve your goals. Contact us today to learn more about how we can help your business.