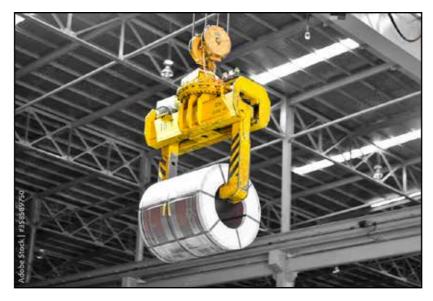

Lifting lugs and coil lifting hooks (C-Hooks)

are designed for the safe and efficient handling of coils, rolls, and other round loads. They are customizable to meet the specific needs of your business, and can be equipped with safety devices such as load indicators, limiting switches, and anti-collision systems. we are dedicated to providing our customers