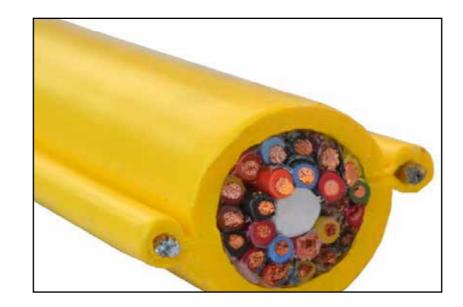

# **Crane Components**

Power Supply - busbar System

Power Supply - Cable Reel Drum

Festoon System - Power Supply

Festoon System – Control Supply

**Control Pendant Station** 

**Control Pendant Cable** 

**Travel Drive** 