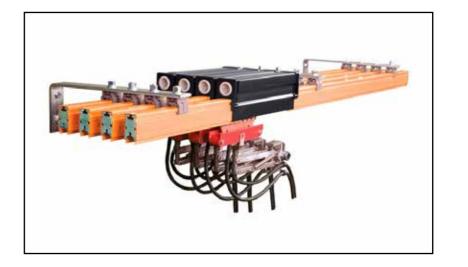

# **Crane Components**

Power Supply - busbar System

Power Supply - Cable Reel Drum

Festoon System - Power Supply

Festoon System – Control Supply

**Control Pendant Station** 

**Control Pendant Cable** 

**Travel Drive** 