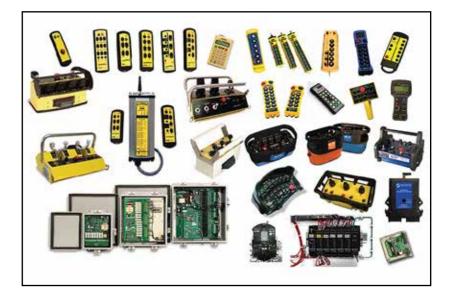

# **Crane Components**

Radio Remote Control – Push Button

a subsidiary of WINCHY holding

**Anti-Collision Device** 

**Load Display** 

**Load Cell** 

**Travel Limit Switch** 

**End Stopper** 