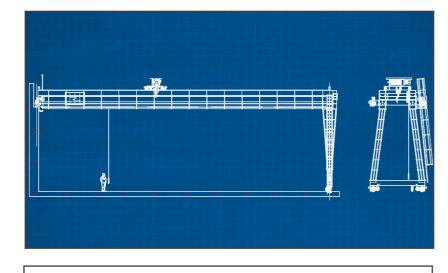

# **Double Girder Cranes**

- Double Girder Overhead Top Running Crane
- Double Girder Overhead Suspension Crane
- Double Girder Light Crane
- Double Girder Jib Crane Floor Mounted
- Double Girder Jib Crane Wall Mounted
- Double Girder Gantry Crane
- Double Girder Semi Gantry Crane