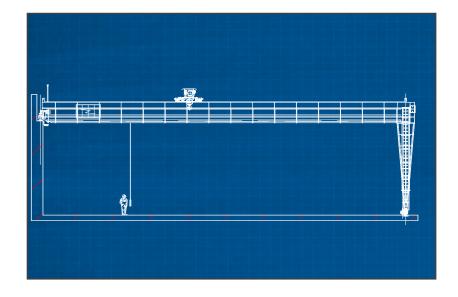

# **Double Girder Cranes**

- Double Girder Overhead Top Running Crane
- Double Girder Overhead Suspension Crane
- Double Girder Light Crane
- Double Girder Jib Crane Floor Mounted
- Double Girder Jib Crane Wall Mounted
- Double Girder Gantry Crane
- Double Girder Semi Gantry Crane