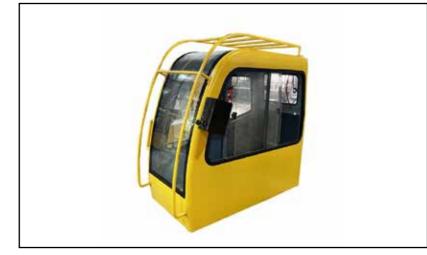

**Pushed Trolley** 

**Geared Trolley** 

**Control Cabin** 

**Control Panel** 

Variable Frequency Drive - VFD