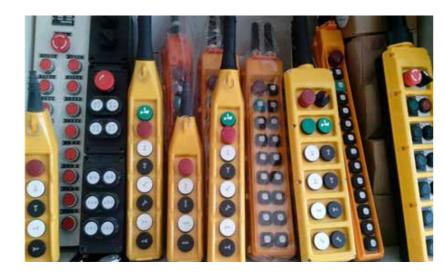

# **Crane Components**

Radio Remote Control – Push Button

a subsidiary of WINCHY holding

**Anti-Collision Device** 

**Load Display** 

**Load Cell** 

**Travel Limit Switch** 

**End Stopper** 