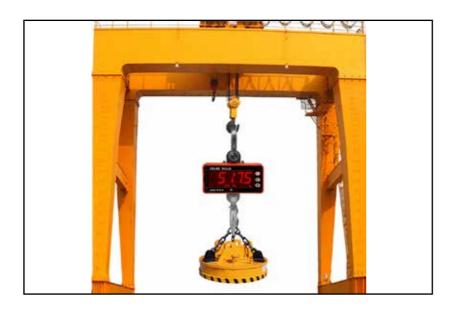

# **Crane Components**

Radio Remote Control – Push Button

a subsidiary of WINCHY holding

**Anti-Collision Device** 

**Load Display** 

**Load Cell** 

**Travel Limit Switch** 

**End Stopper** 