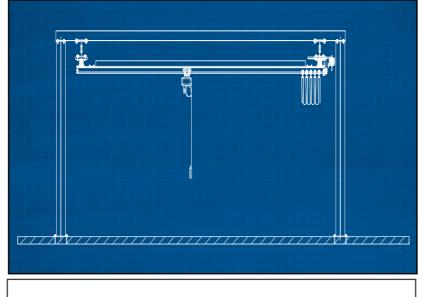

# **Double Girder Cranes**

- Double Girder Overhead Top Running Crane
- Double Girder Overhead Suspension Crane
- Double Girder Light Crane
- Double Girder Jib Crane Floor Mounted
- Double Girder Jib Crane Wall Mounted
- Double Girder Gantry Crane
- Double Girder Semi Gantry Crane