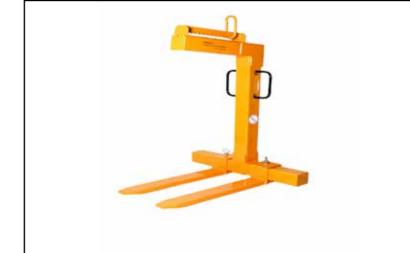

## **Underhook Attachments**

Lifting beams and lifting forks are also customizable to meet the specific needs of your business. They are designed for easy and safe handling of heavy and bulky loads, and are suitable for use in various industries such as construction, manufacturing, and logistics.